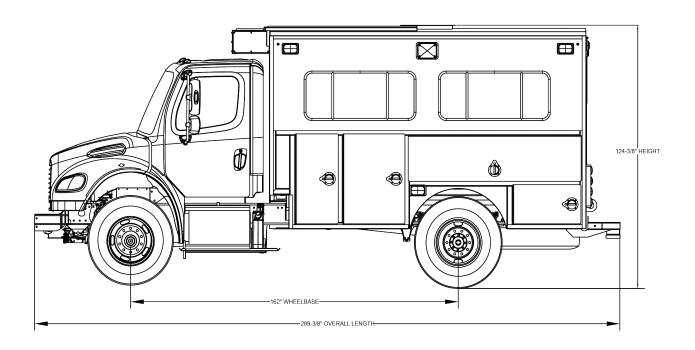

## **SPECS**

Freightliner M2 106 4x2 31,000 GVW

Cummins L9 330 HP

Allison 3000 EVS

10 person seating

Valor crew seating w 3 point seat belts

Interior overhead storage

60,000 BTU/HR Crew heating and cooling