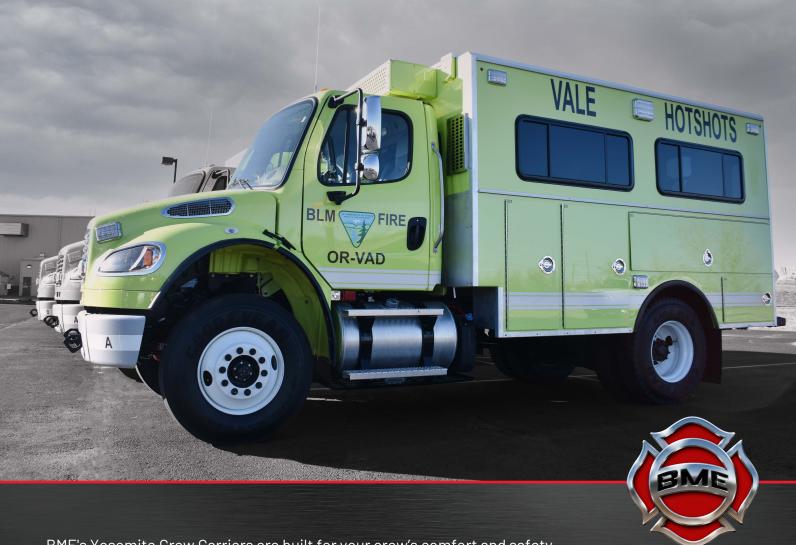

## YOSEMITE CREW CARRIER

BME's Yosemite Crew Carriers are built for your crew's comfort and safety. The tubular skeleton increases roll-over protection and safety for your crew in all situations. Personal space, comfortable seats, and overall design make our Crew Carriers the right choice for your department.

## **SPECS**

Freightliner M2 106 4x2 31,000 GVW

Cummins L9 330 HP

Allison 3000 EVS

10 person seating

Valor crew seating w 3 point seat belts

Interior overhead storage

60,000 BTU/HR Crew heating and cooling